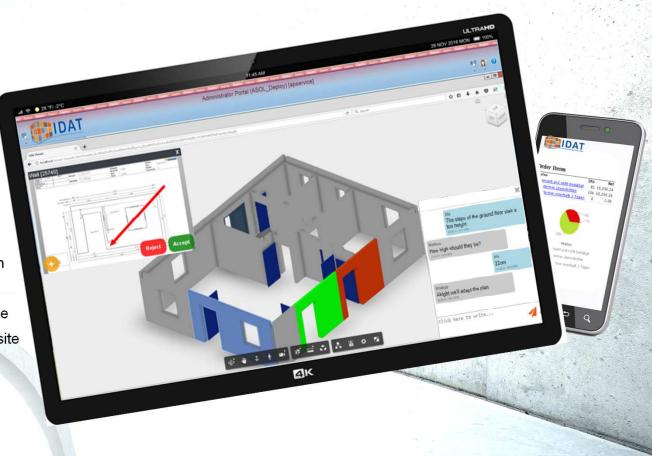

#### Precast360

#### **Mobile devices**

- All data available in real time
- Directly feedback from the construction site
- User adapted information
- Integrated 3D model with status relevant information
- Paperless information exchange with external people for approval process or problem reporting from the site