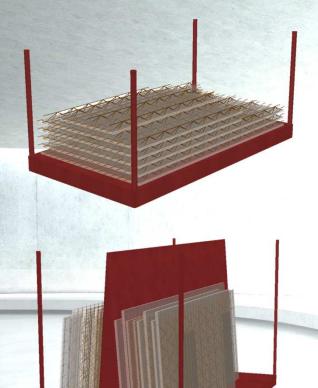

#### **IDAT-Stacker**

- graphically supported generation of transport stacks
- useable stand alone or with ERP integration
- individual configurable to different types of stacks and trucks
- Check maximum stack / truck weights
- Automatic generation and printing of loading lists