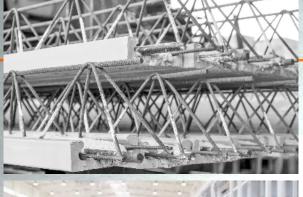

#### **IDAT-RevitPrecast**

- Precast concrete detailing solution on Revit platform
- no data exchange with other programs necessary
- high level of automation
- automatic segmentation and reinforcing of walls and slabs
- automatic generation of shop drawings and site plans
- CAD/CAM interface