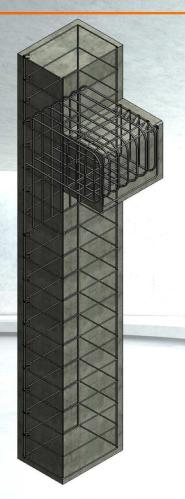

#### **IDAT-CCAD**

- parametrised and on a high level of automation
- fully 3 dimensional
- automatic reinforcement and plan generation
- CAD/CAM interface
- based on the market leading software AutoCAD