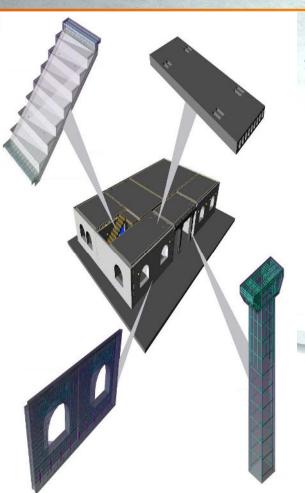

#### **IDAT-CCAD**

- parametrised and on a high level of automation
- fully 3 dimensional
- automatic reinforcement and plan generation
- CAD/CAM interface
- based on the market leading software AutoCAD