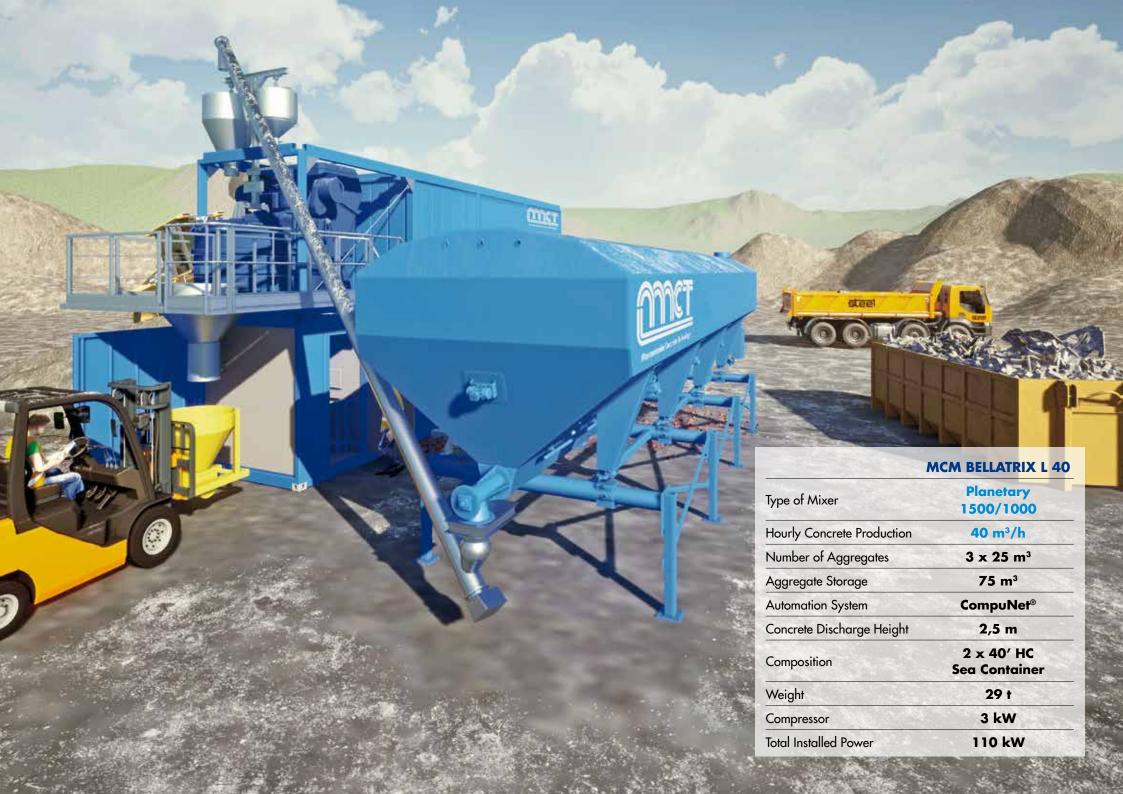

# MCM BELLATRIX L

Smart and compact plant design to include the whole plant in 2 sea containers, with complete enclosure for the lower container