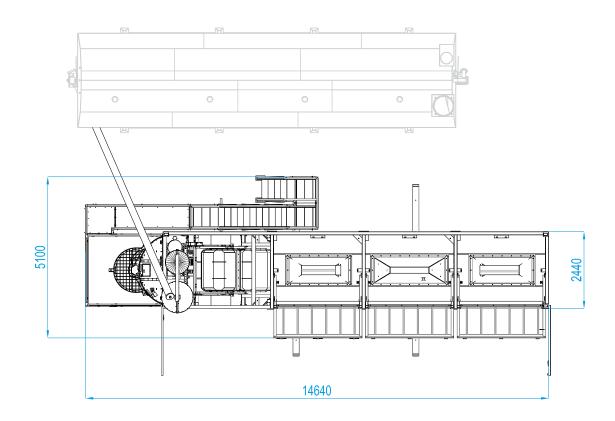

# MCM BELLATRIX L

Smart and compact plant design to include the whole plant in 2 sea containers, with complete enclosure for the lower container