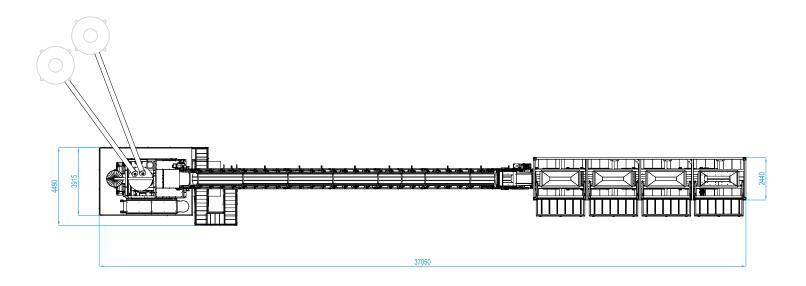

# MCM BELLATRIX L

Smart and compact plant design to include the whole plant in 2 sea containers, with complete enclosure for the lower container