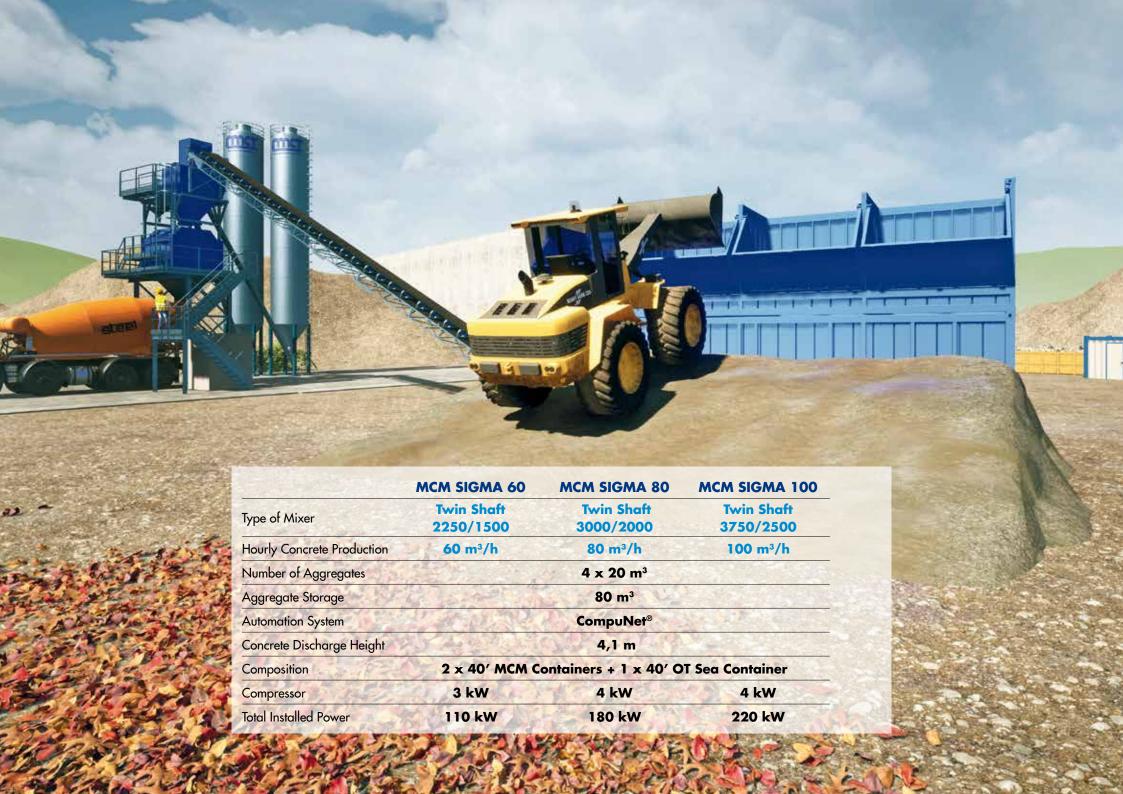

# MCM BELLATRIX L

Smart and compact plant design to include the whole plant in 2 sea containers, with complete enclosure for the lower container

## MCM BELLATRIX H