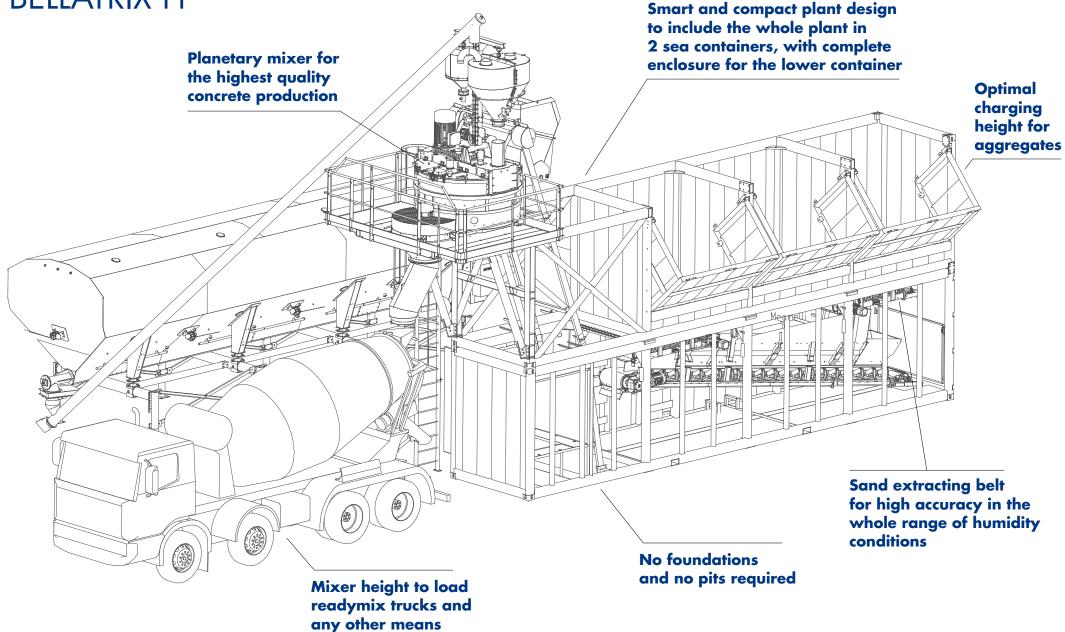

# MCM BELLATRIX L

Smart and compact plant design to include the whole plant in 2 sea containers, with complete enclosure for the lower container