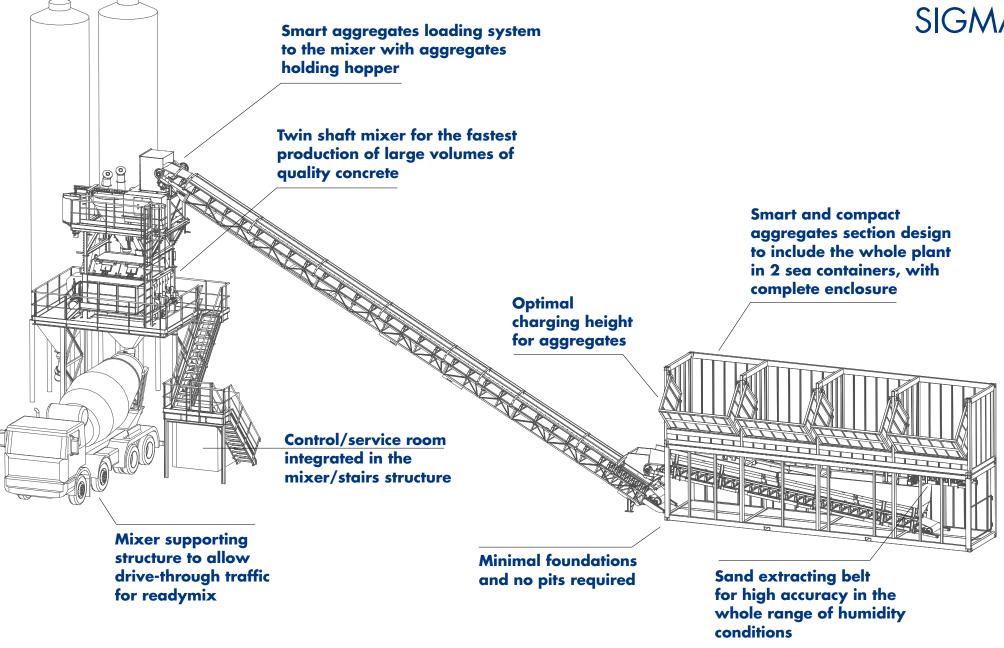

# MCM BELLATRIX L

Smart and compact plant design to include the whole plant in 2 sea containers, with complete enclosure for the lower container