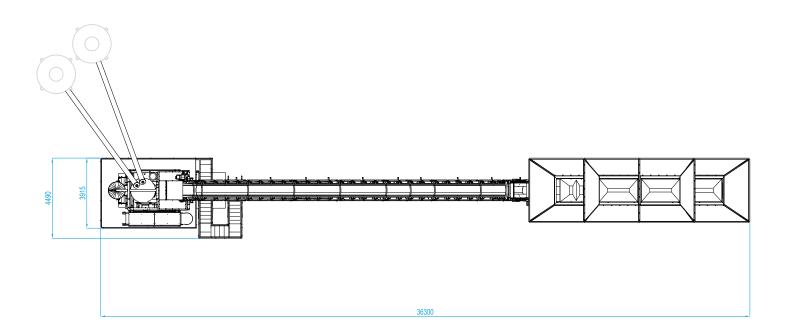

# MCM BELLATRIX L

Smart and compact plant design to include the whole plant in 2 sea containers, with complete enclosure for the lower container