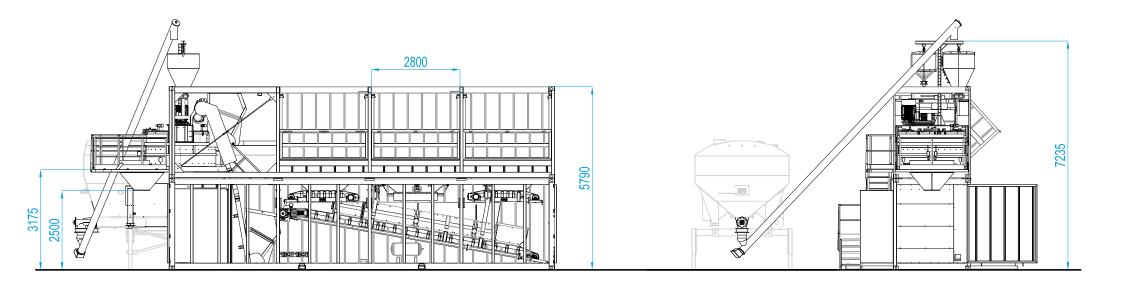

# MCM BELLATRIX L

Smart and compact plant design to include the whole plant in 2 sea containers, with complete enclosure for the lower container