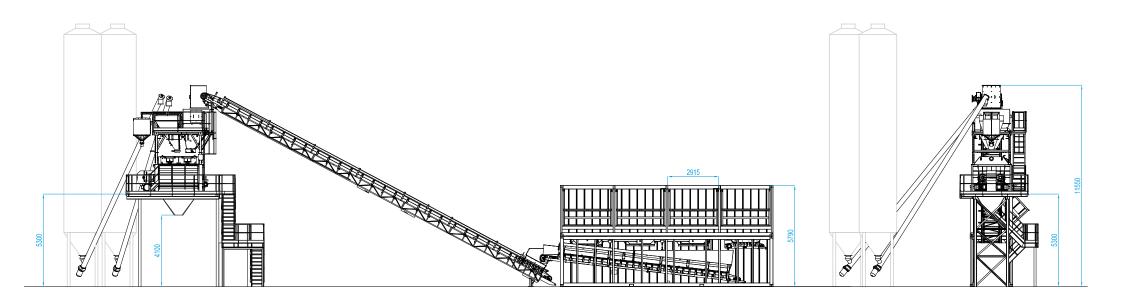

# MCM BELLATRIX L

Smart and compact plant design to include the whole plant in 2 sea containers, with complete enclosure for the lower container