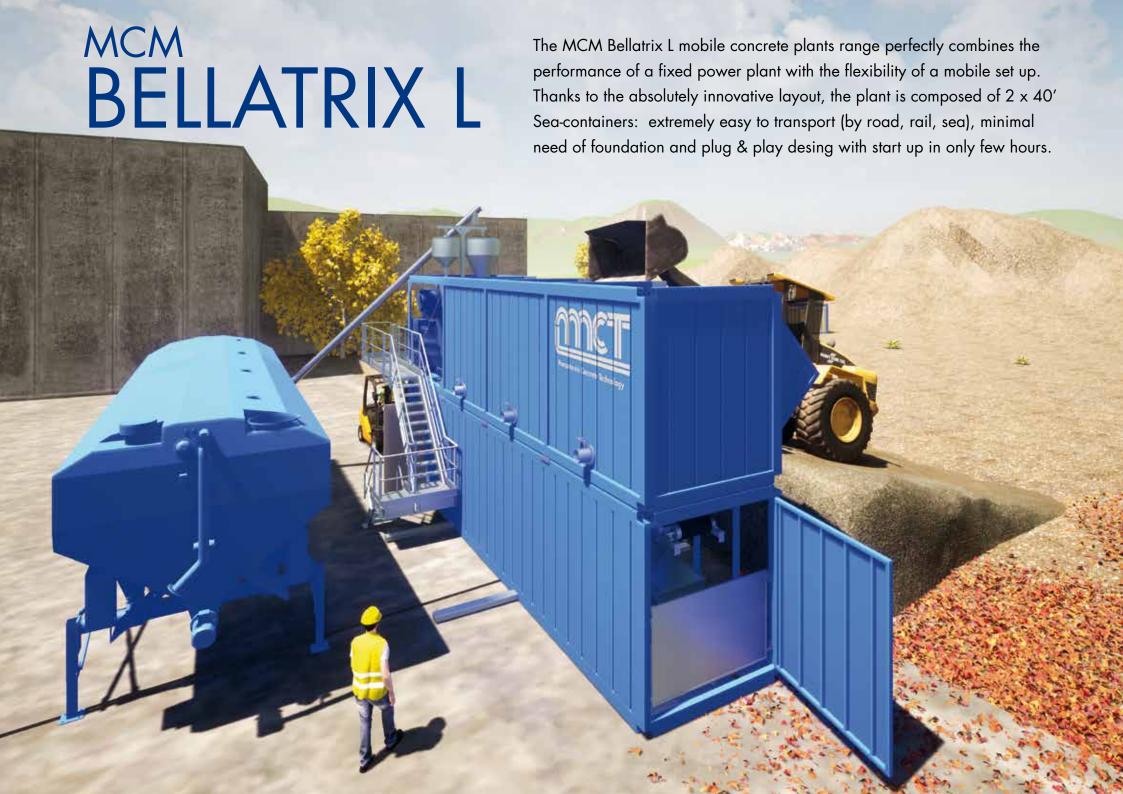

# MCM BELLATRIX L

Smart and compact plant design to include the whole plant in 2 sea containers, with complete enclosure for the lower container