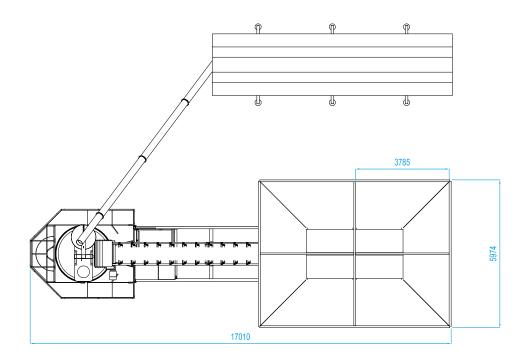

# MCM BELLATRIX L

Smart and compact plant design to include the whole plant in 2 sea containers, with complete enclosure for the lower container