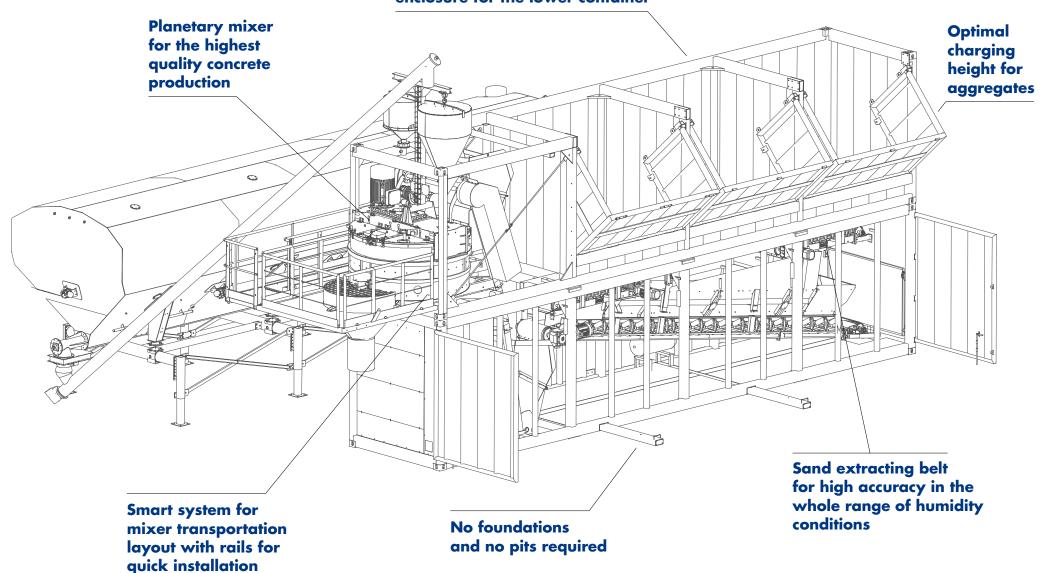

# MCM BELLATRIX L

Smart and compact plant design to include the whole plant in 2 sea containers, with complete enclosure for the lower container